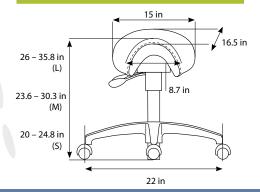

| <b>BamBasic</b> | B |
|-----------------|---|
|-----------------|---|

| Original Bambach® Saddle                          | ✓                                |
|---------------------------------------------------|----------------------------------|
| Adjustable Seat Height                            | ✓                                |
| Adjustable Seat Tilt                              | _                                |
| Seat Size Options                                 | _                                |
| Warranty                                          | _                                |
| Upholstery Custom Fabric                          | Vinyl                            |
| Color Selection                                   | Black                            |
| Anti-microbial<br>Upholstery Disinfectable        | —<br>Limited                     |
| Backrest/Armrest (optional)                       | _                                |
| Selection of Gas Lifts<br>(optional foot release) | —<br>Standard Size M (Black)     |
| Base                                              | Fiber-reinforced Plastic (Black) |
| Selection of Castors                              | —<br>(Standard for Hard Floors)  |
| Load Capacity                                     | 240 lbs                          |
|                                                   | 15 in                            |

## **Bambach Classic**