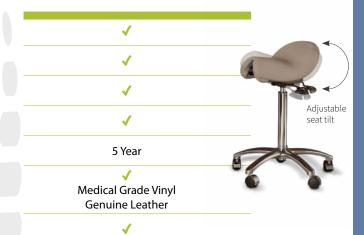

| <b>BamBasic</b> | B |
|-----------------|---|
|-----------------|---|

| Original Bambach® Saddle                          | ✓                                |
|---------------------------------------------------|----------------------------------|
| Adjustable Seat Height                            | ✓                                |
| Adjustable Seat Tilt                              | _                                |
| Seat Size Options                                 | _                                |
| Warranty                                          | _                                |
| Upholstery Custom Fabric                          | Vinyl                            |
| Color Selection                                   | Black                            |
| Anti-microbial<br>Upholstery Disinfectable        | —<br>Limited                     |
| Backrest/Armrest (optional)                       | _                                |
| Selection of Gas Lifts<br>(optional foot release) | —<br>Standard Size M (Black)     |
| Base                                              | Fiber-reinforced Plastic (Black) |
| Selection of Castors                              | —<br>(Standard for Hard Floors)  |
| Load Capacity                                     | 240 lbs                          |
|                                                   | 15 in                            |