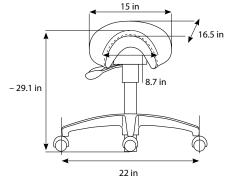

| <b>BamBasic</b> | B |
|-----------------|---|
|-----------------|---|

| Original Bambach® Saddle                          | ✓                                |
|---------------------------------------------------|----------------------------------|
| Adjustable Seat Height                            | ✓                                |
| Adjustable Seat Tilt                              | _                                |
| Seat Size Options                                 | _                                |
| Warranty                                          | _                                |
| Upholstery Custom Fabric                          | Vinyl                            |
| Color Selection                                   | Black                            |
| Anti-microbial<br>Upholstery Disinfectable        | —<br>Limited                     |
| Backrest/Armrest (optional)                       | _                                |
| Selection of Gas Lifts<br>(optional foot release) | —<br>Standard Size M (Black)     |
| Base                                              | Fiber-reinforced Plastic (Black) |
| Selection of Castors                              | —<br>(Standard for Hard Floors)  |
| Load Capacity                                     | 240 lbs                          |
|                                                   | 15 in                            |