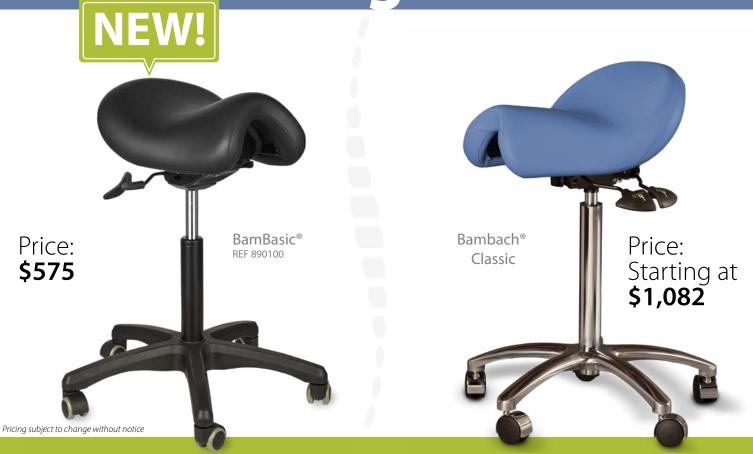

## Bambach®

| <b>BamBasic</b> | B |
|-----------------|---|
|-----------------|---|

| Original Bambach® Saddle                          | ✓                                |
|---------------------------------------------------|----------------------------------|
| Adjustable Seat Height                            | ✓                                |
| Adjustable Seat Tilt                              | _                                |
| Seat Size Options                                 | _                                |
| Warranty                                          | _                                |
| Upholstery Custom Fabric                          | Vinyl                            |
| Color Selection                                   | Black                            |
| Anti-microbial<br>Upholstery Disinfectable        | —<br>Limited                     |
| Backrest/Armrest (optional)                       | _                                |
| Selection of Gas Lifts<br>(optional foot release) | —<br>Standard Size M (Black)     |
| Base                                              | Fiber-reinforced Plastic (Black) |
| Selection of Castors                              | —<br>(Standard for Hard Floors)  |
| Load Capacity                                     | 240 lbs                          |
|                                                   | 15 in                            |

## **Bambach Classic**