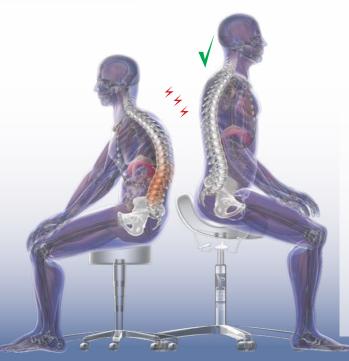

## Basic **VS** Classic

Sitting on a flat stool forces the spine into an unnatural C-shaped curve.

Unnatural spinal curvature increases stress on the discs which can lead to pain. The 4th and 5th lumbar discs are the "classic" trouble spots.

The ideal angle of the hips to the spine before causing undue stress is 45° to 50°. Sitting on a flat chair tends to bend the hips at 90° to the spine, causing it to deform into the "C" shape.

## **The Bambach Vs Conventional Seating**

The special shape of the Bambach Saddle Seat helps to preserve the natural curvature of the spine.

Maintaining the natural S-shape of the spine (right) means the discs are not put under harmful pressure,

helping to avoid back pain and related problems.

The hips are kept at the optimum angle of about 45° to the spine, so thigh and back muscles are at their most relaxed.

| Features |
|----------|
|----------|