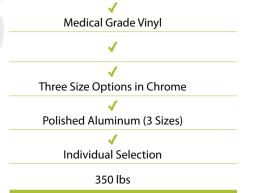

| <b>BamBasic</b> | B |
|-----------------|---|
|-----------------|---|

| Original Bambach® Saddle                          | ✓                                |
|---------------------------------------------------|----------------------------------|
| Adjustable Seat Height                            | ✓                                |
| Adjustable Seat Tilt                              | _                                |
| Seat Size Options                                 | _                                |
| Warranty                                          | _                                |
| Upholstery Custom Fabric                          | Vinyl                            |
| Color Selection                                   | Black                            |
| Anti-microbial<br>Upholstery Disinfectable        | —<br>Limited                     |
| Backrest/Armrest (optional)                       | _                                |
| Selection of Gas Lifts<br>(optional foot release) | —<br>Standard Size M (Black)     |
| Base                                              | Fiber-reinforced Plastic (Black) |
| Selection of Castors                              | —<br>(Standard for Hard Floors)  |
| Load Capacity                                     | 240 lbs                          |
|                                                   | 15 in                            |